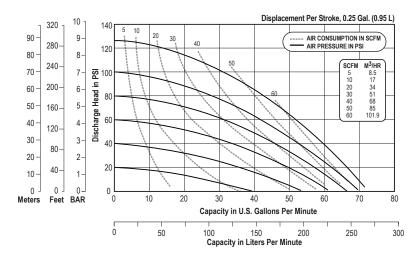

### **PERFORMANCE**

NOTE: Performance based on the following: elastomeric fitted pump, flooded suction, water at ambient conditions. The use of other materials and varying hydraulic conditions may result in deviations in excess of 5%.